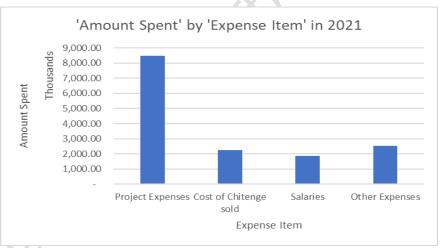

nts.
- xxiii. NACRO structures are mobilised and activated in all the Apostle areas. In 2021, we saw the following grassroots structures being mobilised and activated; Lukulu Regional Advisory Committee (RAC) and its Satellite Advisory Committees (SACs). This is in addition to the ever active 10 other RAC their constituent SACs. Zimbabwe has also come live with the PSSEP Implementation. 09 Satellite Advisory Committees have been formed.

#### FINANCIAL PROGRESS

NACRO's financial health during 2021 is depicted by the contrast to 2020. This helps to determine whether the organization is making progress, stagnant or regressing. Over the period under review NACRO saw a marginal improvement overall. However, the presentations by Country depict marked differences as follows

# ZAMBIA\_2021;









# ZAMBIA\_2020









# MALAWI\_2021









# MALAWI\_2020









Note the following tendency from the foregoing data representations above;

- Zimbabwe activities were spent from the Zambia Programme. They were also quite insubstantial compared to the absolute Programme Value for Zambia.
- There has been growth in the incomes for both Malawi and Zambia over the 2 years.
- Zambia has always carried over an income deficit from 2020 to 2021 and beyond. The opposite is true for Malawi with a Surplus across the two years and beyond.
- The financial structure is also unique and different in the two Country Programmes; Malawi has a big contribution in the Expenditure towards staffing and personnel while Zambia has had a slim contribution compared to the absolute amount of the annual