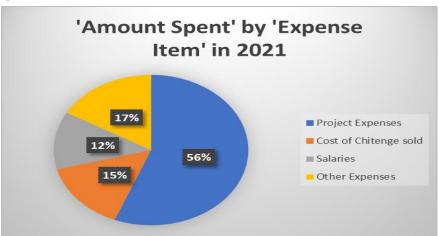

- xxiii. NACRO structures are mobilised and activated in all the Apostle areas. In 2021, we saw the following grassroots structures being mobilised and activated; Lukulu Regional Advisory Committee (RAC) and its Satellite Advisory Committees (SACs). This is in addition to the ever active 10 other RAC their constituent SACs. Zimbabwe has also come live with the PSSEP Implementation. 09 Satellite Advisory Committees have been formed.

#### FINANCIAL PROGRESS

NACRO's financial health during 2021 is depicted by the contrast to 2020. This helps to determine whether the organization is making progress, stagnant or regressing. Over the period under review NACRO saw a marginal improvement overall. However, the presentations by Country depict marked differences as follows

# ZAMBIA\_2021;









# ZAMBIA\_2020









# MALAWI\_2021









# MALAWI\_2020









Note the following tendency from the foregoing data representations above;

- Zimbabwe activities were spent from the Zambia Programme. They were also quite insubstantial compared to the absolute Programme Value for Zambia.
- There has been growth in the incomes for both Malawi and Zambia over the 2 years.
- Zambia has always carried over an income deficit from 2020 to 2021 and beyond. The opposite is true for Malawi with a Surplus across the two years and beyond.
- The financial structure is also unique and different in the two Country Programmes; Malawi has a big contribution in the Expenditure towards staffing and personnel while Zambia has had a slim contribution compared to the absolute amount of the annual fina