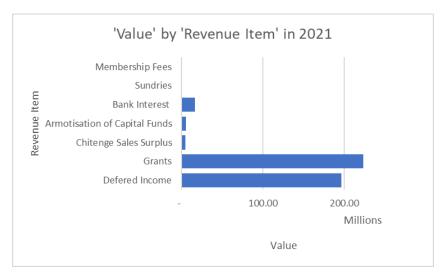

nd activated in all the Apostle areas. In 2021, we saw the following grassroots structures being mobilised and activated; Lukulu Regional Advisory Committee (RAC) and its Satellite Advisory Committees (SACs). This is in addition to the ever active 10 other RAC their constituent SACs. Zimbabwe has also come live with the PSSEP Implementation. 09 Satellite Advisory Committees have been formed.

#### FINANCIAL PROGRESS

NACRO's financial health during 2021 is depicted by the contrast to 2020. This helps to determine whether the organization is making progress, stagnant or regressing. Over the period under review NACRO saw a marginal improvement overall. However, the presentations by Country depict marked differences as follows

# ZAMBIA\_2021;









# ZAMBIA\_2020









# MALAWI\_2021









# MALAWI\_2020









Note the following tendency from the foregoing data representations above;

- Zimbabwe activities were spent from the Zambia Programme. They were also quite insubstantial compared to the absolute Programme Value for Zambia.
- There has been growth in the incomes for both Malawi and Zambia over the 2 years.
- Zambia has always carried over an income deficit from 2020 to 2021 and beyond. The opposite is true for Malawi with a Surplus across the two years and beyond.
- The financial structure is also unique and different in the two Country Programmes; Malawi has a big contribution in the Expenditure towards staffing and personnel while Zambia has had a slim contribution compared to the absolute amount of the annual finances.

NB: All the figures were extracted