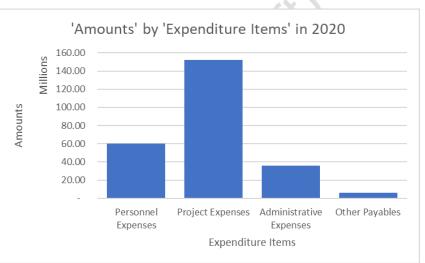

#### 5. STRATEGIC FOCUS

In order to marshal the efforts of the NACRO teams in an organised manner, the themes are organized in a Strategic Plan. The current document guiding the NACRO Activities implementation is the Strategic Plan for 2019-2023. See the figurative representation of the Strategic Plan below;