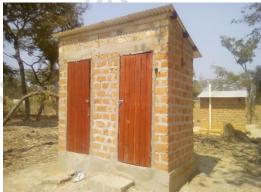

# 4. THEMATIC AREAS;

During the period NACRO maintained its five thematic areas which are guiding pillars of its operations:

- Education The aim of this thematic area is to Increase Access to Education to vulnerable school going children
- Health, Water, Sanitation and Hygiene This thematic area aims to improve health status and increased access to clean water to the vulnerable communities.
- Household Income, Nutrition and Food Security the aim of this thematic area is to improve food security and disposable income for vulnerable households through sustainable agriculture.
- Disaster Mitigation and Environmental Management the aim of this thematic area is to reduce risks and sufferings in times of natural disasters and other calamities
- Organisational Development and Institutional Strengthening this thematic area aims at building capacity of NACRO so that it becomes an effective vehicle for community and social development.