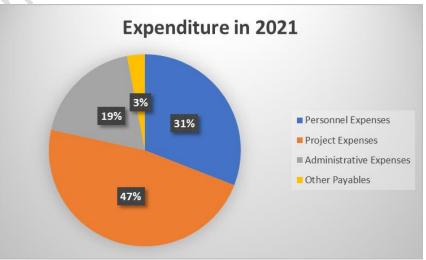

#### 5. STRATEGIC FOCUS

In order to marshal the efforts of the NACRO teams in an organised manner, the themes are organized in a Strategic Plan. The current document guiding the NACRO Activities implementation is the Strategic Plan for 2019-2023. See the figurative representation of the Strategic Plan below;