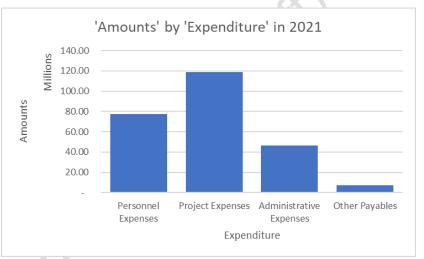

activated in all the Apostle areas. In 2021, we saw the following grassroots structures being mobilised and activated; Lukulu Regional Advisory Committee (RAC) and its Satellite Advisory Committees (SACs). This is in addition to the ever active 10 other RAC their constituent SACs. Zimbabwe has also come live with the PSSEP Implementation. 09 Satellite Advisory Committees have been formed.

#### FINANCIAL PROGRESS

NACRO's financial health during 2021 is depicted by the contrast to 2020. This helps to determine whether the organization is making progress, stagnant or regressing. Over the period under review NACRO saw a marginal improvement overall. However, the presentations by Country depict marked differences as follows

# ZAMBIA\_2021;









# ZAMBIA\_2020









# MALAWI\_2021









# MALAWI\_2020









Note the following tendency from the foregoing data representations above;

- Zimbabwe activities were spent from the Zambia Programme. They were also quite insubstantial compared to the absolute Programme Value for Zambia.
- There has been growth in the incomes for both Malawi and Zambia over the 2 years.
- Zambia has always carried over an income deficit from 2020 to 2021 and beyond. The opposite is true for Malawi with a Surplus across the two years and beyond.
- The financial structure is also unique and different in the two Country Programmes; Malawi has a big contribution in the Expenditure towards staffing and personnel while Zambia has had a slim contribution compared to the absolute amount of the annual finances.

NB: All the figures were extracted fr