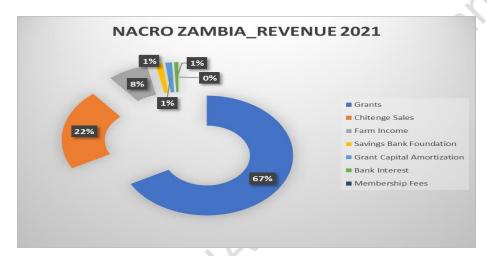

s.
- xxiii. NACRO structures are mobilised and activated in all the Apostle areas. In 2021, we saw the following grassroots structures being mobilised and activated; Lukulu Regional Advisory Committee (RAC) and its Satellite Advisory Committees (SACs). This is in addition to the ever active 10 other RAC their constituent SACs. Zimbabwe has also come live with the PSSEP Implementation. 09 Satellite Advisory Committees have been formed.

#### FINANCIAL PROGRESS

NACRO's financial health during 2021 is depicted by the contrast to 2020. This helps to determine whether the organization is making progress, stagnant or regressing. Over the period under review NACRO saw a marginal improvement overall. However, the presentations by Country depict marked differences as follows

# ZAMBIA\_2021;









# ZAMBIA\_2020









# MALAWI\_2021









# MALAWI\_2020









Note the following tendency from the foregoing data representations above;

- Zimbabwe activities were spent from the Zambia Programme. They were also quite insubstantial compared to the absolute Programme Value for Zambia.
- There has been growth in the incomes for both Malawi and Zambia over the 2 years.
- Zambia has always carried over an income deficit from 2020 to 2021 and beyond. The opposite is true for Malawi with a Surplus across the two years and beyond.
- The financial structure is also unique and different in the two Country Programmes; Malawi has a big contribution in the Expenditure towards staffing and personnel while Zambia has had a slim contribution compared to the absolute amount of the annual fi