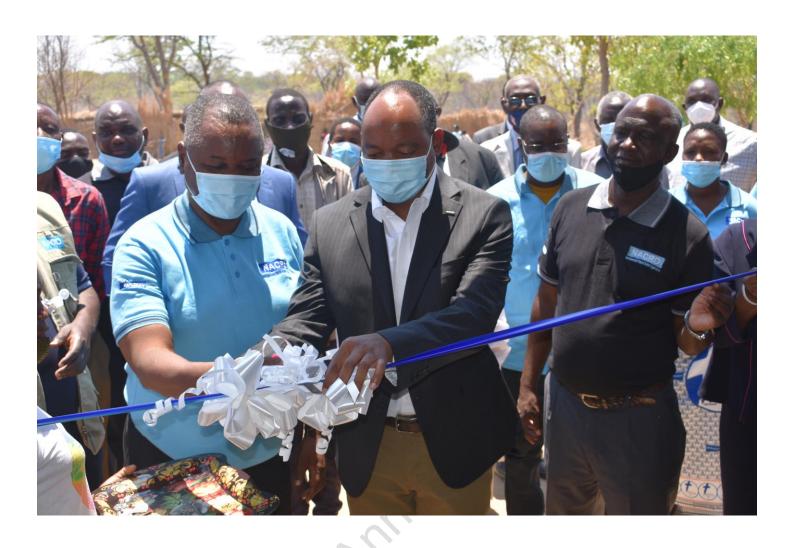

#### 2. INTRODUCTION

The New Apostolic Church Relief Organization (NACRO is a humanitarian and development wing of the New Apostolic Church.

The Organization's formation was prompted by the New Apostolic Church's desire to provide humanitarian support and promotion of programs aiming at improving the livelihood of the less privileged and vulnerable people in all the communities.

To achieve this desire, NACRO, has over the years, supported some of these less privileged and vulnerable people and communities through provision of direct interventions.

NACRO is headquartered in Lusaka. It also has a Country Office in Lilongwe; Malawi as well as in Harare, Zimbabwe. It is a duly registered and licenced Organization with right to operate in all the three countries. NACRO is registered in Zambia, under the Non-Governmental Organizations (NGO) Act Number 16 of 2009. It is registered under Malawian laws as an independent legal entity under the Trustees Incorporation Act. It is also properly registered with NGO Board of Malawi as well as Council of NGOs in Malawi. NACRO Malawi is also a member of Civil Society Agriculture Network, Civil Society Education Coalition, and Water, Environment and Sanitation Network. It is also duly registered in Zimbabwe.