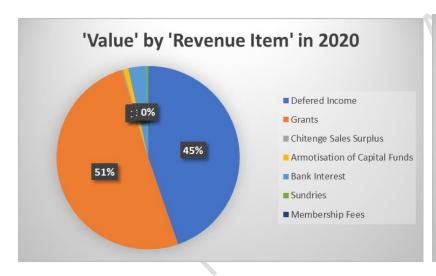

tle areas. In 2021, we saw the following grassroots structures being mobilised and activated; Lukulu Regional Advisory Committee (RAC) and its Satellite Advisory Committees (SACs). This is in addition to the ever active 10 other RAC their constituent SACs. Zimbabwe has also come live with the PSSEP Implementation. 09 Satellite Advisory Committees have been formed.

#### FINANCIAL PROGRESS

NACRO's financial health during 2021 is depicted by the contrast to 2020. This helps to determine whether the organization is making progress, stagnant or regressing. Over the period under review NACRO saw a marginal improvement overall. However, the presentations by Country depict marked differences as follows

# ZAMBIA\_2021;









# ZAMBIA\_2020









# MALAWI\_2021









# MALAWI\_2020









Note the following tendency from the foregoing data representations above;

- Zimbabwe activities were spent from the Zambia Programme. They were also quite insubstantial compared to the absolute Programme Value for Zambia.
- There has been growth in the incomes for both Malawi and Zambia over the 2 years.
- Zambia has always carried over an income deficit from 2020 to 2021 and beyond. The opposite is true for Malawi with a Surplus across the two years and beyond.
- The financial structure is also unique and different in the two Country Programmes; Malawi has a big contribution in the Expenditure towards staffing and personnel while Zambia has had a slim contribution compared to the absolute amount of the annual finances.

NB: All the figures were extracted from NACRO 2021 Audited Acco