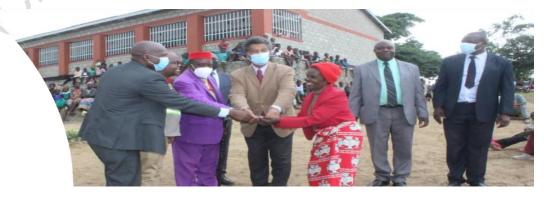

To achieve this desire, NACRO, has over the years, supported some of these less privileged and vulnerable people and communities through provision of direct interventions.

NACRO is headquartered in Lusaka. It also has a Country Office in Lilongwe; Malawi as well as in Harare, Zimbabwe. It is a duly registered and licenced Organization with right to operate in all the three countries. NACRO is registered in Zambia, under the Non-Governmental Organizations (NGO) Act Number 16 of 2009. It is registered under Malawian laws as an independent legal entity under the Trustees Incorporation Act. It is also properly registered with NGO Board of Malawi as well as Council of NGOs in Malawi. NACRO Malawi is also a member of Civil Society Agriculture Network, Civil Society Education Coalition, and Water, Environment and Sanitation Network. It is also duly registered in Zimbabwe.