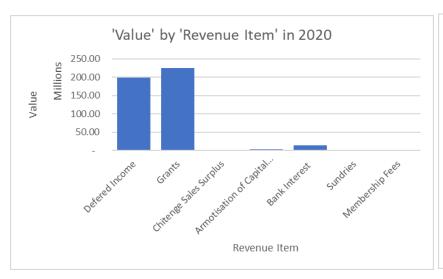

#### 5. STRATEGIC FOCUS

In order to marshal the efforts of the NACRO teams in an organised manner, the themes are organized in a Strategic Plan. The current document guiding the NACRO Activities implementation is the Strategic Plan for 2019-2023. See the figurative representation of the Strategic Plan below;