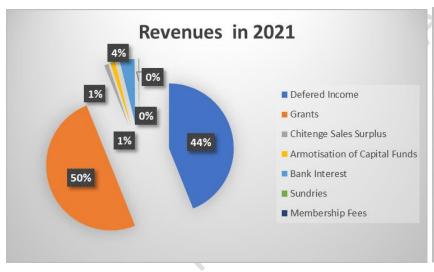

#### 5. STRATEGIC FOCUS

In order to marshal the efforts of the NACRO teams in an organised manner, the themes are organized in a Strategic Plan. The current document guiding the NACRO Activities implementation is the Strategic Plan for 2019-2023. See the figurative representation of the Strategic Plan below;