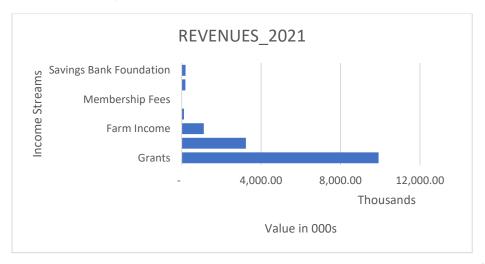

ments.
- xxiii. NACRO structures are mobilised and activated in all the Apostle areas. In 2021, we saw the following grassroots structures being mobilised and activated; Lukulu Regional Advisory Committee (RAC) and its Satellite Advisory Committees (SACs). This is in addition to the ever active 10 other RAC their constituent SACs. Zimbabwe has also come live with the PSSEP Implementation. 09 Satellite Advisory Committees have been formed.

#### FINANCIAL PROGRESS

NACRO's financial health during 2021 is depicted by the contrast to 2020. This helps to determine whether the organization is making progress, stagnant or regressing. Over the period under review NACRO saw a marginal improvement overall. However, the presentations by Country depict marked differences as follows

# ZAMBIA\_2021;









# ZAMBIA\_2020









# MALAWI\_2021









# MALAWI\_2020









Note the following tendency from the foregoing data representations above;

- Zimbabwe activities were spent from the Zambia Programme. They were also quite insubstantial compared to the absolute Programme Value for Zambia.
- There has been growth in the incomes for both Malawi and Zambia over the 2 years.
- Zambia has always carried over an income deficit from 2020 to 2021 and beyond. The opposite is true for Malawi with a Surplus across the two years and beyond.
- The financial structure is also unique and different in the two Country Programmes; Malawi has a big contribution in the Expenditure towards staffing and personnel while Zambia has had a slim contribution compared to the absolute amount of the annua