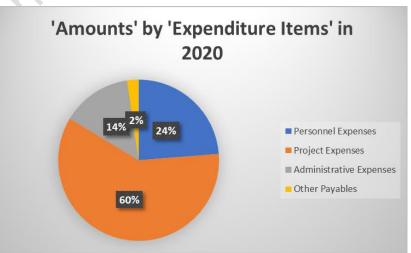

e areas. In 2021, we saw the following grassroots structures being mobilised and activated; Lukulu Regional Advisory Committee (RAC) and its Satellite Advisory Committees (SACs). This is in addition to the ever active 10 other RAC their constituent SACs. Zimbabwe has also come live with the PSSEP Implementation. 09 Satellite Advisory Committees have been formed.

#### FINANCIAL PROGRESS

NACRO's financial health during 2021 is depicted by the contrast to 2020. This helps to determine whether the organization is making progress, stagnant or regressing. Over the period under review NACRO saw a marginal improvement overall. However, the presentations by Country depict marked differences as follows

# ZAMBIA\_2021;









# ZAMBIA\_2020









# MALAWI\_2021









# MALAWI\_2020









Note the following tendency from the foregoing data representations above;

- Zimbabwe activities were spent from the Zambia Programme. They were also quite insubstantial compared to the absolute Programme Value for Zambia.
- There has been growth in the incomes for both Malawi and Zambia over the 2 years.
- Zambia has always carried over an income deficit from 2020 to 2021 and beyond. The opposite is true for Malawi with a Surplus across the two years and beyond.
- The financial structure is also unique and different in the two Country Programmes; Malawi has a big contribution in the Expenditure towards staffing and personnel while Zambia has had a slim contribution compared to the absolute amount of the annual finances.

NB: All the figures were extracted from NACRO 2021 Audited Accoun