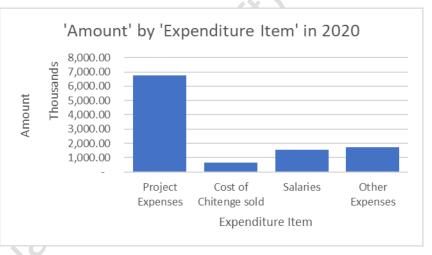

ctures are mobilised and activated in all the Apostle areas. In 2021, we saw the following grassroots structures being mobilised and activated; Lukulu Regional Advisory Committee (RAC) and its Satellite Advisory Committees (SACs). This is in addition to the ever active 10 other RAC their constituent SACs. Zimbabwe has also come live with the PSSEP Implementation. 09 Satellite Advisory Committees have been formed.

#### FINANCIAL PROGRESS

NACRO's financial health during 2021 is depicted by the contrast to 2020. This helps to determine whether the organization is making progress, stagnant or regressing. Over the period under review NACRO saw a marginal improvement overall. However, the presentations by Country depict marked differences as follows

# ZAMBIA\_2021;









# ZAMBIA\_2020









# MALAWI\_2021









# MALAWI\_2020









Note the following tendency from the foregoing data representations above;

- Zimbabwe activities were spent from the Zambia Programme. They were also quite insubstantial compared to the absolute Programme Value for Zambia.
- There has been growth in the incomes for both Malawi and Zambia over the 2 years.
- Zambia has always carried over an income deficit from 2020 to 2021 and beyond. The opposite is true for Malawi with a Surplus across the two years and beyond.
- The financial structure is also unique and different in the two Country Programmes; Malawi has a big contribution in the Expenditure towards staffing and personnel while Zambia has had a slim contribution compared to the absolute amount of the annual finances.

NB: All the f