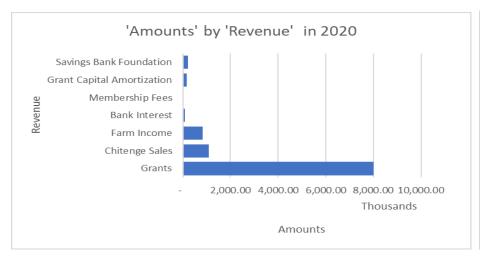

ructures are mobilised and activated in all the Apostle areas. In 2021, we saw the following grassroots structures being mobilised and activated; Lukulu Regional Advisory Committee (RAC) and its Satellite Advisory Committees (SACs). This is in addition to the ever active 10 other RAC their constituent SACs. Zimbabwe has also come live with the PSSEP Implementation. 09 Satellite Advisory Committees have been formed.

#### FINANCIAL PROGRESS

NACRO's financial health during 2021 is depicted by the contrast to 2020. This helps to determine whether the organization is making progress, stagnant or regressing. Over the period under review NACRO saw a marginal improvement overall. However, the presentations by Country depict marked differences as follows

# ZAMBIA\_2021;









# ZAMBIA\_2020









# MALAWI\_2021









# MALAWI\_2020









Note the following tendency from the foregoing data representations above;

- Zimbabwe activities were spent from the Zambia Programme. They were also quite insubstantial compared to the absolute Programme Value for Zambia.
- There has been growth in the incomes for both Malawi and Zambia over the 2 years.
- Zambia has always carried over an income deficit from 2020 to 2021 and beyond. The opposite is true for Malawi with a Surplus across the two years and beyond.
- The financial structure is also unique and different in the two Country Programmes; Malawi has a big contribution in the Expenditure towards staffing and personnel while Zambia has had a slim contribution compared to the absolute amount of the annual finances.

NB: All the