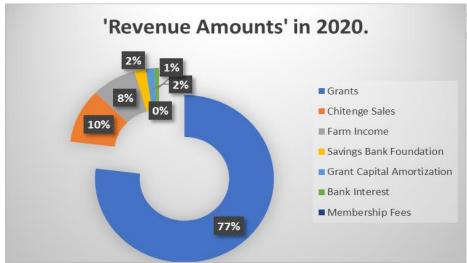

ures are mobilised and activated in all the Apostle areas. In 2021, we saw the following grassroots structures being mobilised and activated; Lukulu Regional Advisory Committee (RAC) and its Satellite Advisory Committees (SACs). This is in addition to the ever active 10 other RAC their constituent SACs. Zimbabwe has also come live with the PSSEP Implementation. 09 Satellite Advisory Committees have been formed.

#### FINANCIAL PROGRESS

NACRO's financial health during 2021 is depicted by the contrast to 2020. This helps to determine whether the organization is making progress, stagnant or regressing. Over the period under review NACRO saw a marginal improvement overall. However, the presentations by Country depict marked differences as follows

# ZAMBIA\_2021;









# ZAMBIA\_2020









# MALAWI\_2021









# MALAWI\_2020









Note the following tendency from the foregoing data representations above;

- Zimbabwe activities were spent from the Zambia Programme. They were also quite insubstantial compared to the absolute Programme Value for Zambia.
- There has been growth in the incomes for both Malawi and Zambia over the 2 years.
- Zambia has always carried over an income deficit from 2020 to 2021 and beyond. The opposite is true for Malawi with a Surplus across the two years and beyond.
- The financial structure is also unique and different in the two Country Programmes; Malawi has a big contribution in the Expenditure towards staffing and personnel while Zambia has had a slim contribution compared to the absolute amount of the annual finances.

NB: All the fig